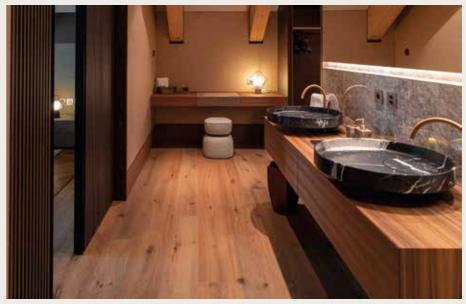

# BLACK WALNUT

Dark parquet, like our Black Walnut, brings a tastefully subdued elegance to rooms and fascinates with its mysticism.

With its rich color palette of medium brown tones, as well as yellow, olive, or red, and its characteristic grain, each room is visually enhanced. The natural beauty of the wood creates a cozy atmosphere and conveys both warmth and luxury. In addition, walnut parquet has a timeless elegance that fits perfectly in both modern and classic interior styles. Its intense color can provide a pleasant contrast in light rooms, while in larger, darker spaces, it creates a cozy yet stylish atmosphere. Overall, walnut parquet is an excellent choice for those who want to add character and a high-quality, natural appeal to their space.