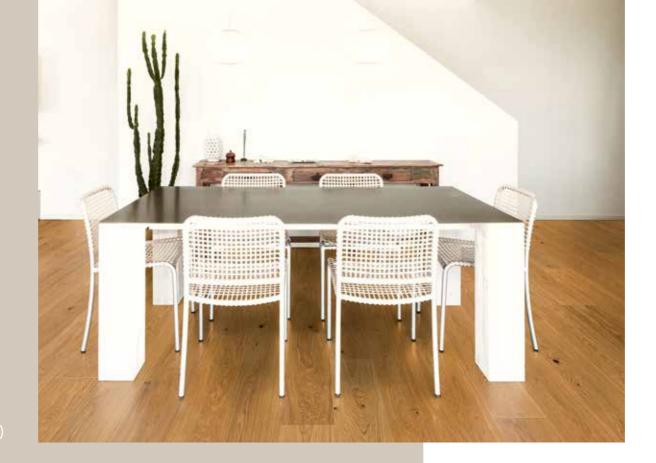

#### SPIRITED DIVERSITY. ALLURING VARIETY.

Elegant longstrips in wonderfully balanced dimensions, classic 3-strip with its perfect charm or multifaceted strip parquet - also in extravagant installation patterns such as herringbone, cube and many more: Scheucher offers you numerous, breathtaking installation patterns that can be used to achieve extraordinary floor effects..

Innovatively refined, with pleasant textures and natural colorations, Scheucher gets the maximum effect out of every type of wood and gently embraces nature with these fine finishes.

This results in a spectrum of countless possible combinations.

# SYSTEMS FLO

Different construction types, dimensions and installation patterns. More technology. More individuality.

With the innovative multi- and 3-layer parquet collections from Scheucher, you can enjoy the full range of options, perfectly tailored to the requirements of today's construction processes.