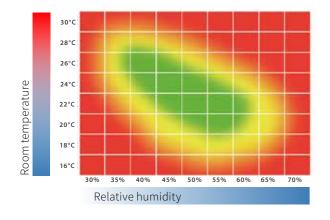

# **ROOM CLIMATE**

EN 15251:2012 "Input parameters for indoor climate" recommends a seasonally caused relative humidity of approx. 30 % to 65 % for a healthy room climate. In this range, natural characteristics of wood like gaps, minor cracks or warpage of your parquet floor may occur in a moderate degree. In case of long-term deviations, health impairments or excessive changes in the appearance of your hardwood floor, like big deformations, big gaps and cracks may occur. Wood as a natural material reacts more sensitively to changes of the relative humidity than to changes of temperature.

#### Therefore the key to success lies in the observance of an optimum relative humidity of your indoor air!

This generally requires periodic cleaning and maintenance of your parquet floor as well as an appropriate air humidification in the heating season. We therefor recommend cold humidifiers with an integrated sterilization system. The installation of Fidbox records your climate above and under your parquet floor over many years and can be conveniently monitored by mobile app. Paying attention to these important factors will guarantee pleasure over decades with your high-quality parquet floor from Scheucher.

> This "feel comfortable" chart for indoor room climate demonstrates the combination of relative humidity and room temperature where the overwhelming majority feels comfortable in indoor rooms.

Temporarily acceptable range

Optimum range

Inappropriate indoor climate for humans and wood

**WWW** 

Reproduction or storage of this catalog or parts thereof is not permitted without written permission. The clarification of existing rights has been carried out to the best of our knowledge; in case of existing legal claims, we ask the rights holders to contact us. No responsibility is taken for the consequences of using or misusing the information contained. Printing and typesetting errors reserved.