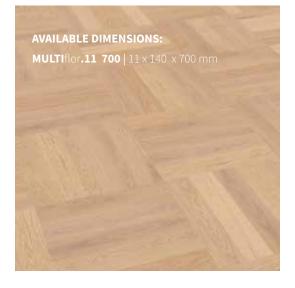

#### AVAILABLE DIMENSIONS:

**BILA**flor<sup>®</sup> **500** | 11 x 70 x 500 mm **BILA**flor<sup>®</sup> **490** | 11 x 90 x 490 mm BILAflor® 1000 | 11 x 90 x 1000 mm

MULTIflor.11 700 | 11 x 140 x 700 mm