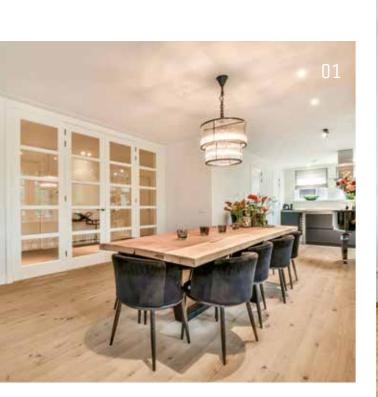

ss of the wood in all its splendor. The distinctive knots and irregularities in the wood tell the story of the tree and give the room a lively, authentic atmosphere.

The special appearance of the Oak Country adds a certain warmth and coziness to the room. The floor blends in a fascinating way with modern living concepts, creating a harmonious connection between nature and design.

Especially in larger, open spaces, it creates an inviting, cozy ambiance without feeling overwhelming. The natural texture of the wood ensures that the room feels lively and dynamic without losing its elegance. This effect unfolds particularly well when paired with neutral wall colors or understated furnishings that allow the floor to fully express its impact.



WOOD flor NOVOLOC® 5G 182 Oak Country Natura 02



WOODflor NOVOLOC® 5G 140 01 Oak Country Nebla







Products & Stories

41

#### MULTIflor.11 NOVOLOC® 5G 2400 Oak Country Bianca

An intensely white parquet floor like our Oak Bianca is an exquisite choice for spaces that should radiate freshness, brightness, and elegance.

White is considered a neutral color, which allows it to harmonize well with itself as well as with all other shades and various interior styles. Its soft color makes the floor feel airy and visually opens up the space. The light surface reflects the light and makes the room appear even larger and more inviting – an ideal choice to create a sense of lightness and clarity.

The floor serves as a stylish backdrop that puts other design elements in the spotlight. While furniture and decorative elements stand out even mo