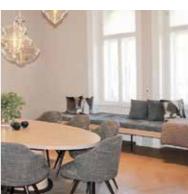

Wood grows, lives, and changes - it reminds us that we, too, are part of a greater whole, one that writes stories in the flow of time, stories that will be told across generations.

OAK SELECT

01 WOODflor NOVOLOC® 5G 182 Oak Select Natura

02 MULTIflor.11 NOVOLOC® 5G 740 45° -Chevron flooring Oak Select Natura

a special elegance and clarity. The uniform, uninterrupted grain of the wood creates a harmonious appearance, giving the room a calm and refined feel. Barely visible knots or irregularities convey a subtle yet distinct beauty that complements various interior styles. The subtle texture creates a pleasant atmosphere, providing a sense of warmth and coziness in both modern and classic spaces.