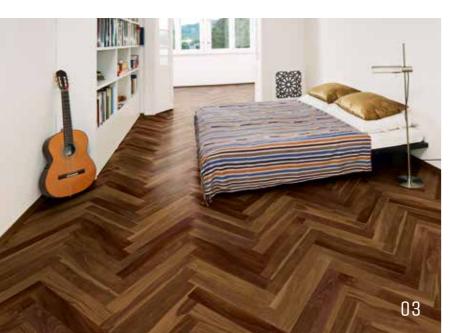

#### HERRINGBONE

At classic herringbone parquet, the strips are installed at a 90° angle to each other at the end. With BILAflor® and MULTIflor.11 700, different dimensions can also be laid to form a double herringbone and a triple plait.

#### AVAILABLE DIMENSIONS:

**BILA**flor<sup>®</sup> **500** | 11 x 70 x 500 mm **BILA**flor<sup>®</sup> **490** | 11 x 90 x 490 mm BILAflor® 1000 | 11 x 90 x 1000 mm

MULTIflor.11 700 | 11 x 140 x 700 mm