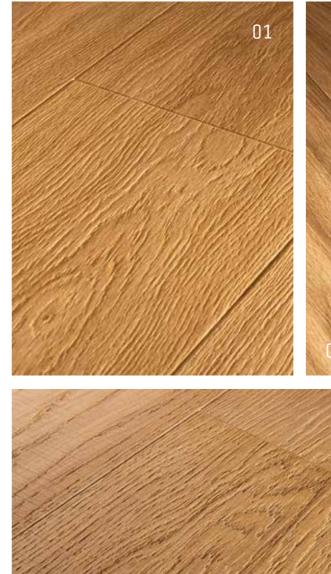

#### 01 SELECT

Haven of peace. Uniform and subtle in terms of colour and growth, this grading is a convincing choice. Small knot points are possible and enliven the overall look.