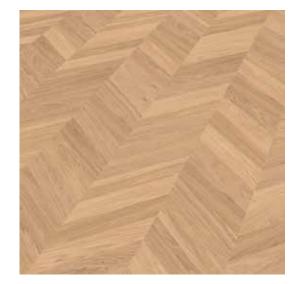

#### CHEVRON FLOORING

With Chevron flooring, the parquet strips are beveled at the ends and installed at an angle of 45° or 60° to each other. The resulting herringbone pattern looks even more dynamic than the classic version.

#### HERRINGBONE

At classic herringbone parquet, the strips are installed at a 90° angle to each other at the end. With BILAflor® and MULTIflor.11 700, different dimensions can also be laid to form a double herringbone and a triple plait.