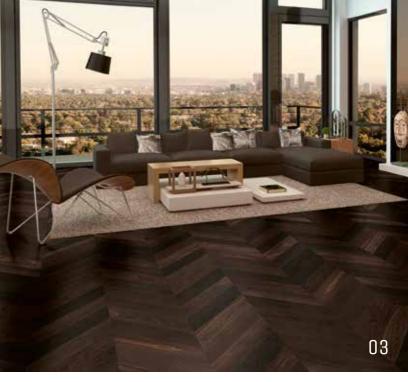

#### STRIP PARQUET + INSTALLATION PATTERNS

Different lengths and variations make this range a favorite when it comes to individual design in your home.

Strip parquet can not only be laid in a classic way, but also enables numerous installation patterns, which offer almost unlimited freedom of design!

#### CHEVRON FLOORING

With Chevron flooring, the parquet strips are beveled at the ends and installed at an angle of 45° or 60° to each other. The resulting herringbone pattern looks even more dynamic than the classic version.