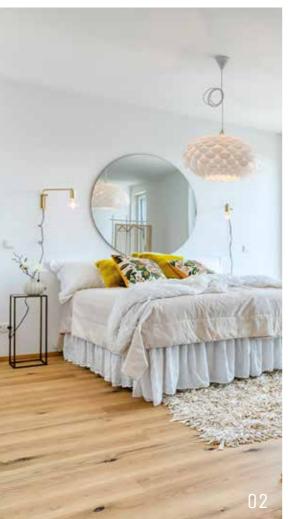

#### MORE IMPRESSIONS:

A parquet floor in a more rustic grade acts as a natural eyecatcher, showcasing the beauty and uniqueness of the wood in all its splendor. The distinctive knots and irregularities in the wood tell the story of the tree and give the room a lively, authentic atmosphere.

The special appearance of the Oak Country adds a certain warmth and coziness to the room. The floor blends in a fascinating way with modern living concepts, creating a harmonious connection between nature and design.

Especially in larger, open spaces, it creates an inviting, cozy ambiance without feeling overwhelming. The natural texture of the wood ensures that the room feels lively and dynamic without losing its elegance. This effect unfolds particularly well when paired with neutral wall colors or understated furnishings that allow the floor to fully express its impact.

WOOD flor NOVOLOC® 5G 182 Oak Country Natura 02

WOODflor NOVOLOC® 5G 140 01 Oak Country Nebla

Products & Stories

41