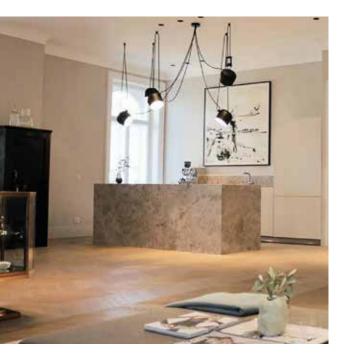

# OAK NATUR

01 WOODflor NOVOLOC® 5G 182 Oak Natur Nebla

A softly gray parquet floor, like the one achieved with the color variant Nebla, is versatile and creates a modern, calm, and elegant living atmosphere. The subtle color of the wood blends harmoniously into various interior styles and gives the room a cool yet inviting vibe. The subtle gray tones gently reflect the light, making the room appear larger and brighter. At the same time, the wood retains its natural warmth, creating a balanced harmony between freshness and coziness. This type of flooring can be combined with both bold colors and more muted tones, allowing it to adapt flexibly and exude timeless elegance.