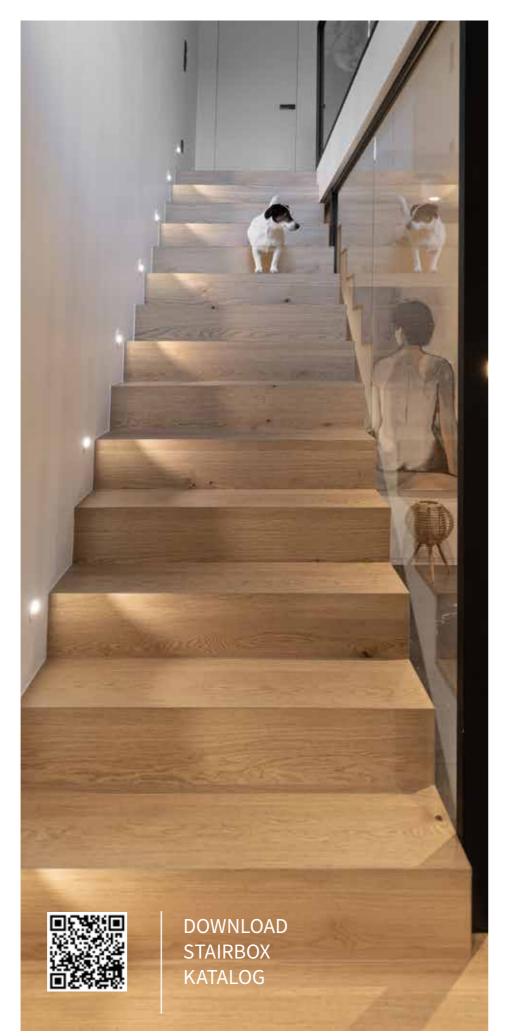

# STAIR BOX.

The professional system for a greater added value. Measure stairs simply digitally. Without stencils. Simple data transfer from job site directly to Scheucher.

**STAIR**box is a system, that simply enables the digital measurement of stairs and staircases as well as – in addition – the direct purchase of parquet elements ready for assembly from Scheucher.

#### STAIR-TREADS

**STAIR**box makes it possible to create all types of stair treads quickly and easily – irrespective of the basic form or configuration – with the same appearance as the parquet.

ALL WOOD TYPES

#### FASCIA BOARDS

What is more, fascia boards that are identical to the installed parquet and blend harmoniously into the overall view are no longer a problem, thanks to **STAIR**box.

ALL WOOD TYPES WHITE FINISHING COAT WHITE-PAINTED MDF

#### SKIRTINGS

To be shown off to its full advantage, every parquet floor needs a clean finish to walls and the like. For this purpose, Scheucher has a wide, precisely matching range of skirtings that can be harmoniously matched to the installed parquet.

#### STAIR NOSINGS

Stair nosings are available for all current products in L-form and U-form.