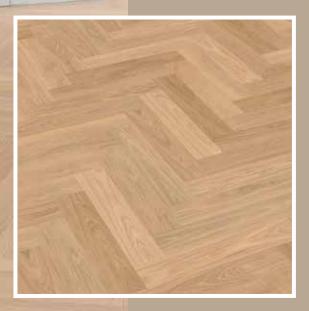

#### HERRINGBONE

At classic herringbone parquet, the strips are installed at a 90° angle to each other at the end. With BILAflor® and MULTIflor.11 700, different dimensions can also be laid to form a double herringbone and a triple plait.

#### AVAILABLE DIMENSIONS:

**BILA**flor<sup>®</sup> **500** | 11 x 70 x 500 mm **BILA**flor<sup>®</sup> **490** | 11 x 90 x 490 mm BILAflor® 1000 | 11 x 90 x 1000 mm

MULTIflor.11 700 | 11 x 140 x 700 mm