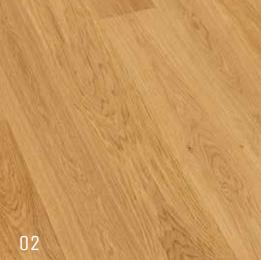

#### 02 NATUR

Pure nature. A natural growth in combination with natural colour variations and small, visible knots.