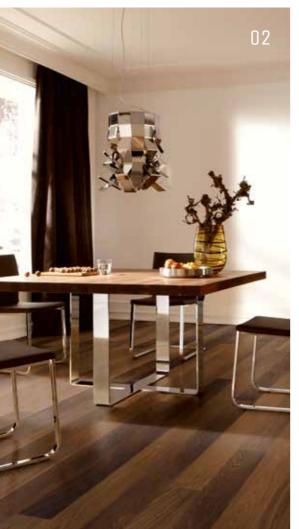

# **OAK** Smoked

Smoked oak parquet brings a particularly refined and dramatic presence to any room. The dark, deep brown hue created by the smoking process gives the floor an intense and distinctive look. These bold tones make the room appear visually structured and lend it a luxurious, yet warm atmosphere.

| 01 | BILAflor® 500 - Herringbone pattern<br>Oak smoked Natur Natura, Foto: © Duka                          |
|----|-------------------------------------------------------------------------------------------------------|
| 02 | <b>WOOD</b> flor NOVOLOC <sup>®</sup> 5G 182<br>Oak smoked Natur Perla                                |
| 03 | MULTIflor.11 NOVOLOC <sup>®</sup> 5G 740 45° - Chevron floori<br>Oak smoked Natur Natura              |
| 04 | <b>WOOD</b> flor NOVO <b>LOC®</b> 5G <b>182</b><br>Oak smoked Natur Natura Foto: © Aiola Living Hotel |