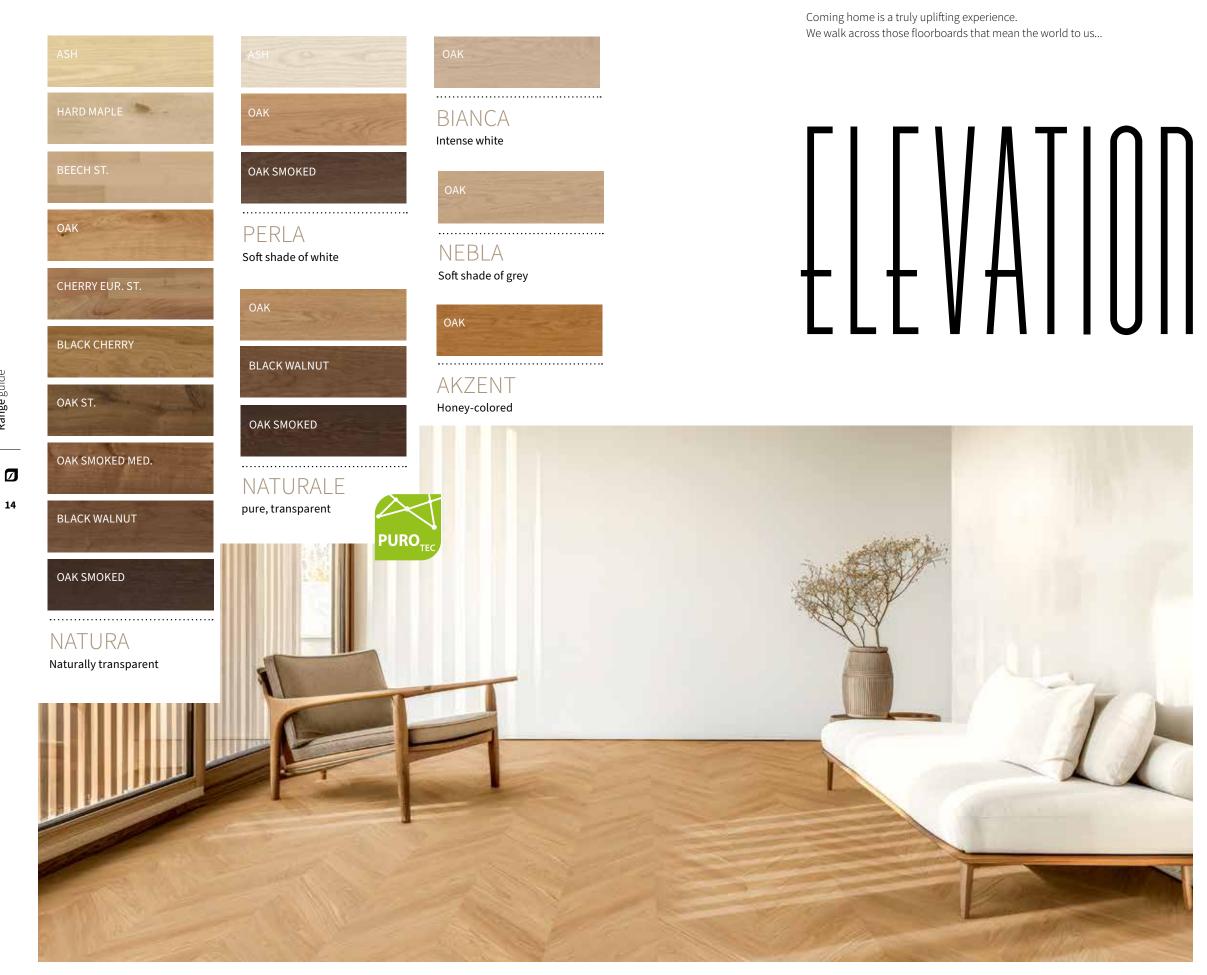

#### COLORS & WOOD TYPES

#### TYPES LIVE

The grading determines the effect of a floor to a large extent and sets individual accents. This creates more harmonious or dynamic effects, from calm and elegant to lively rustic - you decide which character you want to give your rooms.

#### GRADINGS

| SELECT<br>NATUR<br>CLASSIC<br>KNOTTY<br>COUNTRY*<br>RUSTIKAL<br>STRUKTUR<br>EFFECT |
|------------------------------------------------------------------------------------|
| CLASSIC<br>KNOTTY<br>COUNTRY*<br>RUSTIKAL<br>STRUKTUR                              |
| KNOTTY<br>COUNTRY*<br>RUSTIKAL<br>STRUKTUR                                         |
| COUNTRY*<br>RUSTIKAL<br>STRUKTUR                                                   |
| RUSTIKAL<br>STRUKTUR                                                               |
| STRUKTUR                                                                           |
|                                                                                    |
| EFFECT                                                                             |
|                                                                                    |
|                                                                                    |