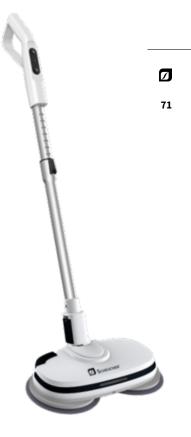

#### CARE BOY

With the Careboy from Scheucher you will experience a new and Care and Parquet Cleaner.

- + Cordless battery mode
- + Dual drive

Ó s a

- + Pivoting joint up to 360°
- + Low-noise

 $\square$ 

comfortable way of efficient and innovative cleaning and care of your oiled / waxed parquet floors. It is a multifuncional, cordless waxer and cleaner for the routine use together with our compatible products Parquet

+ Easy and innovative cleaning & care

+ Specially designed nozzle, spraying at the touch of a button

- + Controlled spraying quantity
- + Protects your floor from over-wet
- + Minimum water consumption
- + Buildt-in LED lighting for dark areas