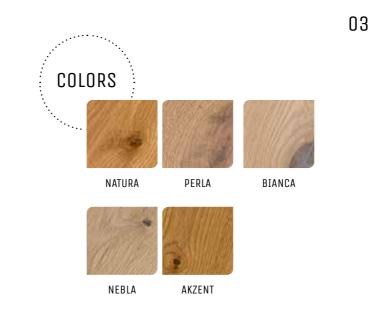

#### COLORS & WOOD TYPES

#### TREND COLLECTION

| MENORCA Standard   Superior                             |
|---------------------------------------------------------|
| BRAC                                                    |
| SANSIBAR Standard   Superior                            |
| SYLT Standard   Superior                                |
| RÜGEN                                                   |
| BAHAMAS                                                 |
| IBIZA                                                   |
| ELBA                                                    |
| UFENAU                                                  |
| PAROS Standard   Superior                               |
|                                                         |
| MILOS Standard   Superior                               |
| MILOS Standard   Superior<br>GOZO                       |
|                                                         |
| GOZO                                                    |
| GOZO<br>KRETA                                           |
| GOZO<br>KRETA<br>EVIA                                   |
| GOZO<br>KRETA<br>EVIA<br>MOOREA                         |
| GOZO<br>KRETA<br>EVIA<br>MOOREA<br>HAWAII               |
| GOZO<br>KRETA<br>EVIA<br>MOOREA<br>HAWAII<br>FORMENTERA |

#### TYPES LIVE

The grading determines the effect of a floor to a large extent and sets individual accents. This creates more harmonious or dynamic effects, from calm and elegant to lively rustic - you decide which character you want to give your rooms.