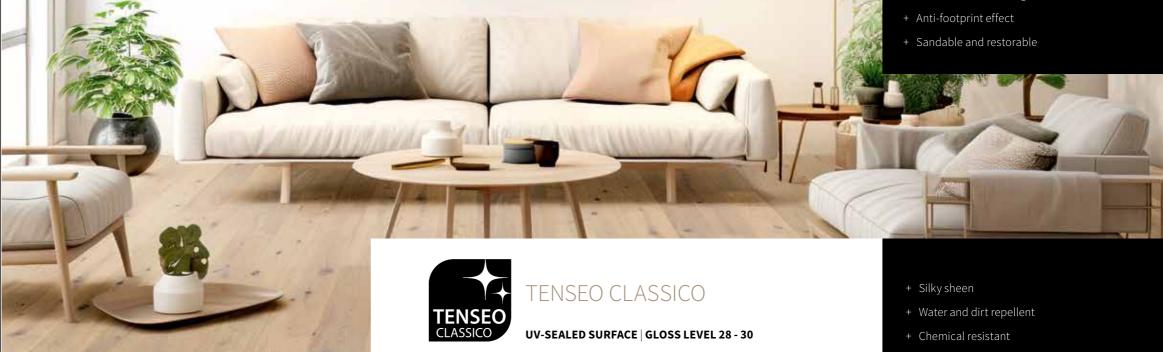

#### MATTE SURFACE. BRILLIANT TECHNOLOGY.

MATT UV-LACQUERED SURFACES USING THE **INNOVATIVE EXCIMER PROCESS** 

Also TENSEO X-MATT is a solvent-free UV lacquered surface that is applied using the excimer technology and process. TENSEO X-MATT offers the same characteristics as PUROTEC and only differs in its lower degree of matting. So if you decide for a matt lacquered parquet floor, Scheucher offers you the option of choosing beteween the two variants and enjoying the unique advantages of this state-of-the-art technology from now on.

#### HIGHLIGHTS

- + Natural oils and waxes
- + Breathable and moisture-regulating
- + Healthy indoor climate
- + Impregnating depth protection
- + Water and dirt repellent
- + No static charge
- + Partial repair capability

This, up to 7 layers consisting sealing system ensures your wooden flooring gives a special flair to any room. The beautifully silky sheen gives an exclusive look to the wood while at the same time making it resistant to damage and thereby extends the life of your parquet flooring