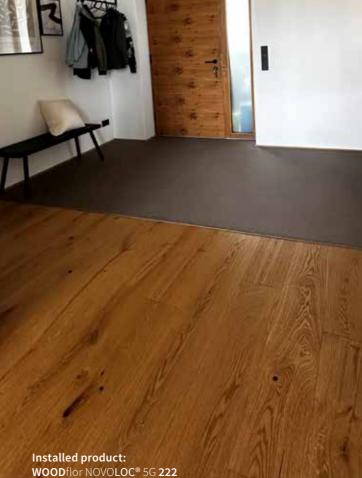

#### #HOMESTORY INSTALLED TO STAY

Installed product:: WOODflor NOVOLOC® 5G 222 Oak knotty Valletta Seda Natura

Back home - for the long term, or actually forever. This homestory shows you insights into the life of Vera, Lukas and little Loris and how they have finally arrived in their old / new home with durable products like their Scheucher oak flooring.

A positive side effect: In addition to their controlled living space ventilation, the large-area wooden floor also ensures an optimal indoor climate and promotes the health of the young family. Everywhere to be found and an equally important feelgood factor are sufficient seating-accommodations - predominantly in the currently absolutely trendy velvet material. It is not only soft and noble, but also always brings in a touch of retro - a style that Vera, mixed with industrial and minimalism, wanted for her home. The selected plank WOODflor NOVOLOC 5G 222 in Oak knotty Natura Valletta Seda shows itself expressive, but at the same time balanced restrained to the eye-catchers in the house.