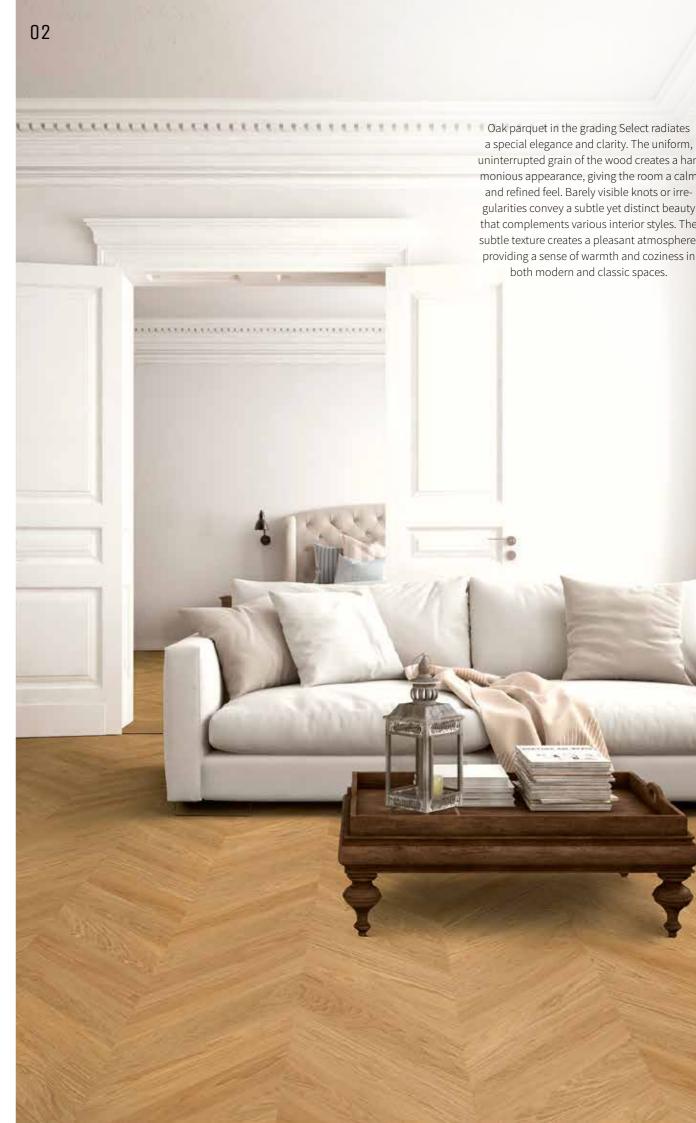

#### 01 SELECT

Haven of peace. Uniform and subtle in terms of colour and growth, this grading is a convincing choice. Small knot points are possible and enliven the overall look.

02 MULTIflor.11 NOVOLOC® 5G 740 45° -Chevron flooring Oak Select Natura

a special elegance and clarity. The uniform, uninterrupted grain of the wood creates a harmonious appearance, giving the room a calm and refined feel. Barely visible knots or irregularities convey a subtle yet distinct beauty that complements various interior styles. The subtle texture creates a pleasant atmosphere, providing a sense of warmth and coziness in both modern and classic spaces.