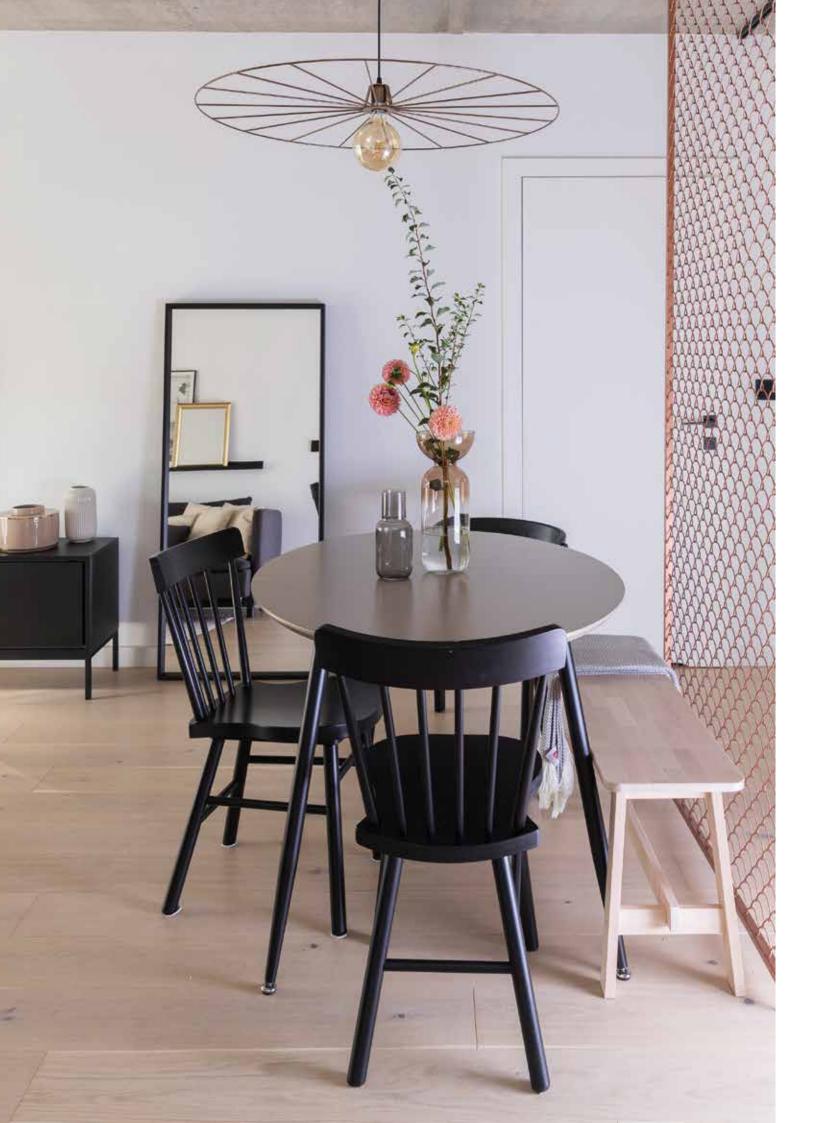

#### SPIRITED DIVERSITY. ALLURING VARIETY.

Elegant longstrips in wonderfully balanced dimensions, classic 3-strip with its perfect charm or multifaceted strip parquet - also in extravagant installation patterns such as herringbone, cube and many more: Scheucher offers you numerous, breathtaking installation patterns that can be used to achieve extraordinary floor effects..

Innovatively refined, with pleasant textures and natural colorations, Scheucher gets the maximum effect out of every type of wood and gently embraces nature with these fine finishes.

This results in a spectrum of countless possible combinations.