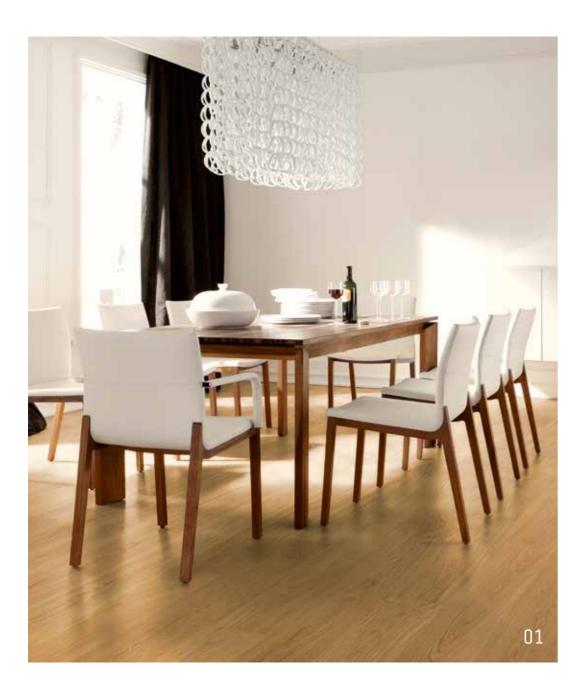

utely suitable for everyday use! Highlight



# WOOD TELLS **STORIES** FROM LIFE.

#### FOR YOUR LIFE.

Parquet is more than just a material – it is a carrier of stories and memories. Each piece of wood tells its own unique story:

The rings of a tree trunk reveal the age of the tree, its years of growth, and the challenges it has overcome. Each knot, grain, and irregularity holds a trace of nature and time. When this wood is turned into parquet, it brings the stories of its origin into the room. It connects the past and the present, creating an atmosphere that speaks of the vitality and resilience of nature.

Wood grows, lives, and changes - it reminds us that we, too, are part of a greater whole, one that writes stories in the flow of time, stories that will be told across generations.



OAK SELECT

01 WOODflor NOVOLOC® 5G 182 Oak Select Natura

02 MULTIflor.11 NOVOLOC® 5G 740 45° -Chevron flooring Oak Select Natura



a special elegance and clarity. The uniform, uninterrupted grain of the wood creates a harmonious appearance, giving the room a calm and refined feel. Barely visible knots or irregularities convey a subtle yet distinct beauty that complements various interior styles. The subtle texture creates a pleasant atmosphere, providing a sense of warmth and coziness in both modern and classic spaces.









Christine Buzzi is a successful interior designer from Vienna who truly makes every project "her project." She approaches the execution with the same meticulous attention as if it were her own.

In addition, she has a network of similarly "poled," highly reputa