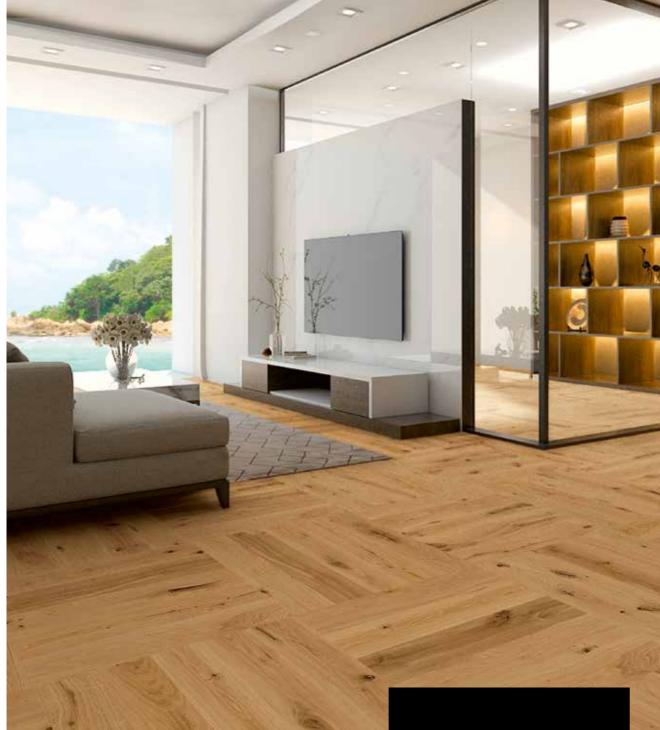

#### AS INDIVIDUAL AS NATURE.

As one of the largest and most effective living spaces and the fact that we spend the majority of our time indoors, the floor is an enormously important part of any building and influences not only its appearance, but also the indoor climate and, as a result, the well-being and health of you and your family.

By choosing a wooden floor, you are bringing a large piece of nature into your living space, creating optimum indoor climate conditions and, above all, being absolutely on trend when it comes to design - a trend that will certainly not disappear, since wooden floors hit the taste of the time since centuries. Thanks to a wide variety of wood types, surface treatments and dimension such as longstrips in a wide range of sizes, classic 3-strips or trendy installation patterns such as herringbone, cubes and much more, there are hardly any limits to the design possibilities. Thanks to our collaboration with interior architects, designers and the furniture industry, our range of parquet flooring is constantly adapted to the latest furnishing trends, but we also always have the classics on hand to suit every taste and style.

#### SPIRITED DIVERSITY. ALLURING VARIETY.

Elegant longstrips in wonderfully balanced dimensions, classic 3-strip with its perfect charm or multifaceted strip parquet - also in extravagant installation patterns such as herringbone, cube and many more: Scheucher offers you numerous, breathtaking installation patterns that can be used to achieve extraordinary floor effects..

#### STRIP PARQUET + INSTALLATION PATTERNS

Different lengths and variations make this range a favorite when it comes to individual design in your home.

Strip parquet can not only be laid in a classic way, but also enables numerous installation patterns, which offer almost unlimited freedom of design!