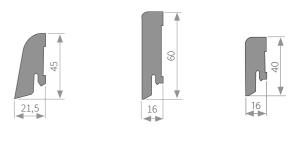

#### SKIRTINGS

To be shown off to its full advantage, every parquet floor needs a clean finish to walls and the like. For this purpose, Scheucher has a wide, precisely matching range of skirtings that can be harmoniously matched to the installed parquet.