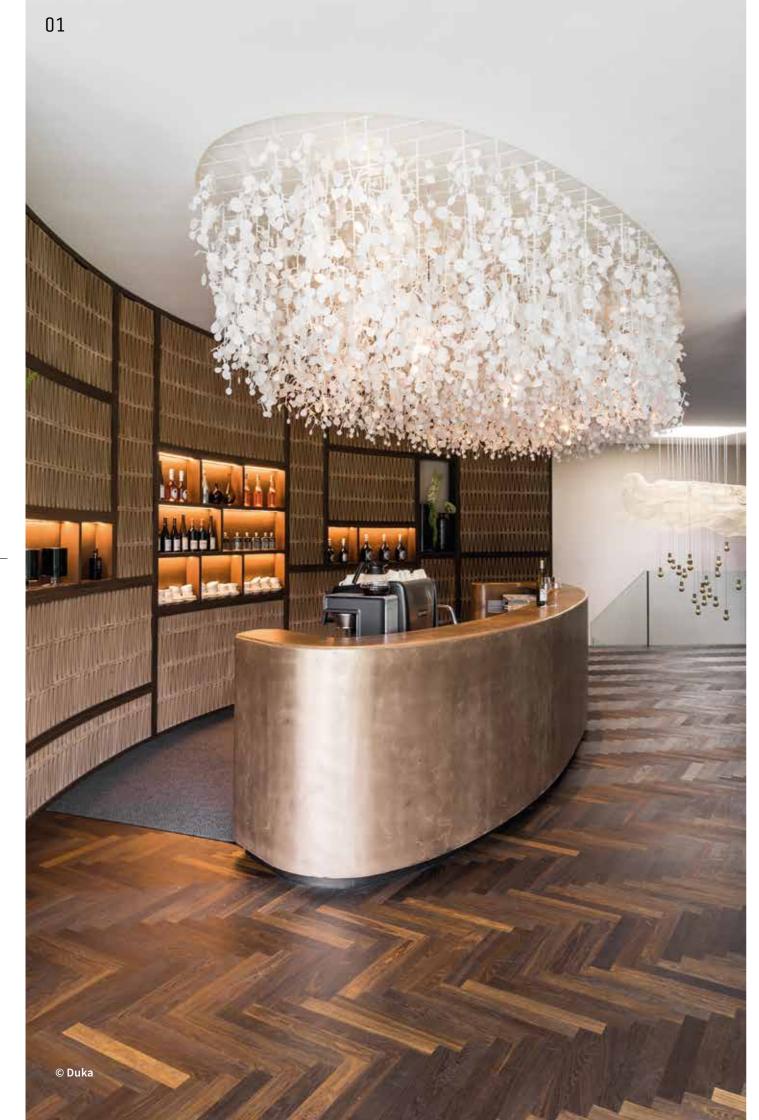

ut parquet is an excellent choice for those who want to add character and a high-quality, natural appeal to their space.



Products & Stories

# OAK Smoked Medium







With its warm, balanced color, parquet in oak smoked medium offers a perfect balance between lightness and depth, making it pleasant in both light and darker rooms.







#### 04

BILAflor® 500

Oak smoked Medium Natur Natura

The great advantage is its adaptability: The parquet can be effortlessly integrated into various interior styles – from classic and rustic to modern or Scandinavian. The warm wood color harmonizes beautifully with white, gray, or muted tones on walls and furniture, creating a cozy, inviting atmosphere. At the same time, the medium-brown wood adds a touch of naturalness without being overpowering.





# **OAK** Smoked

Smoked oak parquet brings a particularly refined and dramatic presence to any room. The dark, deep brown hue created by the smoking process gives the floor an intense and distinctive look. These bold tones make the room appear visually structured and lend it a luxurious, yet warm atmosphere.

| 01 | BILAflor® 500 - Herringbone pattern<br>Oak smoked Natur Natura, Foto: © Duka                          |
|----|-------------------------------------------------------------------------------------------------------|
| 02 | <b>WOOD</b> flor NOVOLOC <sup>®</sup> 5G 182<br>Oak smoked Natur Perla                                |
| 03 | MULTIflor.11 NOVOLOC <sup>®</sup> 5G 740 45° - Chevron floori<br>Oak smoked Natur Natura              |
| 04 | <b>WOOD</b> flor NOVO <b>LOC®</b>