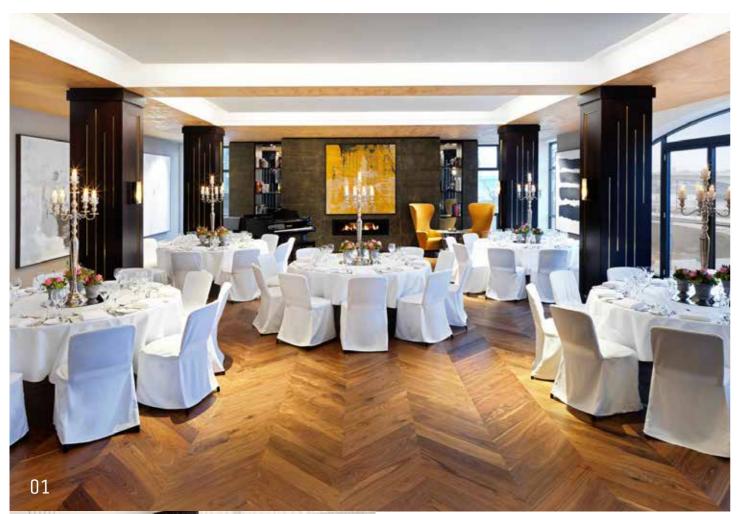

#### CHEVRON FLOORING

With Chevron flooring, the parquet strips are beveled at the ends and installed at an angle of 45° or 60° to each other. The resulting herringbone pattern looks even more dynamic than the classic version.

#### AVAILABLE DIMENSIONS:

MULTIflor.11 NOVOLOC® 5G 500 60° 11 x 140 x 500 mm/60°

MULTIflor.11 NOVOLOC<sup>®</sup> 5G 740 45° 11 x 140 x 740 mm / 45°