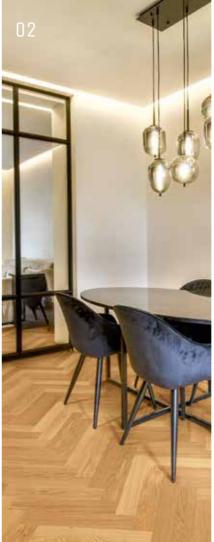

#### STRIP PARQUET + INSTALLATION PATTERNS

Different lengths and variations make this range a favorite when it comes to individual design in your home.

Strip parquet can not only be laid in a classic way, but also enables numerous installation patterns, which offer almost unlimited freedom of design!

#### HERRINGBONE

At classic herringbone parquet, the strips are installed at a 90° angle to each other at the end. With BILAflor® and MULTIflor.11 700, different dimensions can also be laid to form a double herringbone and a triple plait.

#### AVAILABLE DIMENSIONS:

**BILA**flor<sup>®</sup> **500** | 11 x 70 x 500 mm **BILA**flor<sup>®</sup> **490** | 11 x 90 x 490 mm BILAflor® 1000 | 11 x 90 x 1000 mm

MULTIflor.11 700 | 11 x 140 x 700 mm