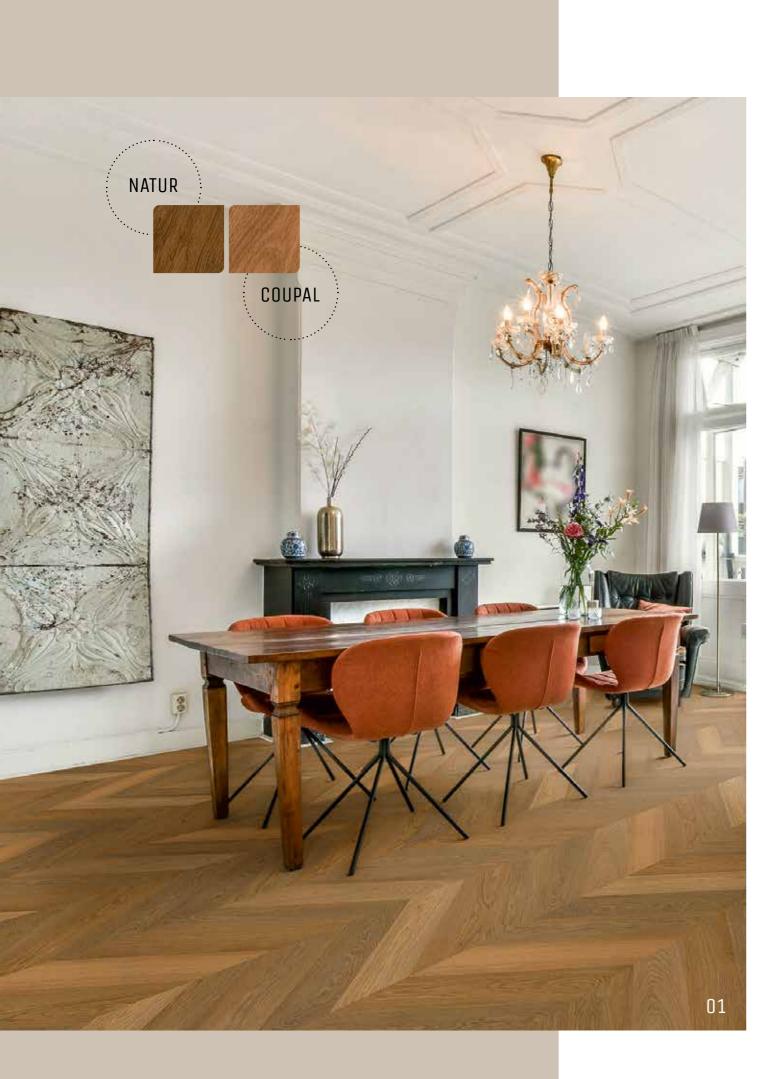

#### Products and stories

Oak Select | Natur | knotty | Country Oak steamed Oak smoked Medium Oak smoked Black Walnut

#### 01 SELECT

Haven of peace. Uniform and subtle in terms of colour and growth, this grading is a convincing choice. Small knot points are possible and enliven the overall look.

#### 02 NATUR

Pure nature. A natural growth in combination with natural colour variations and small, visible knots.