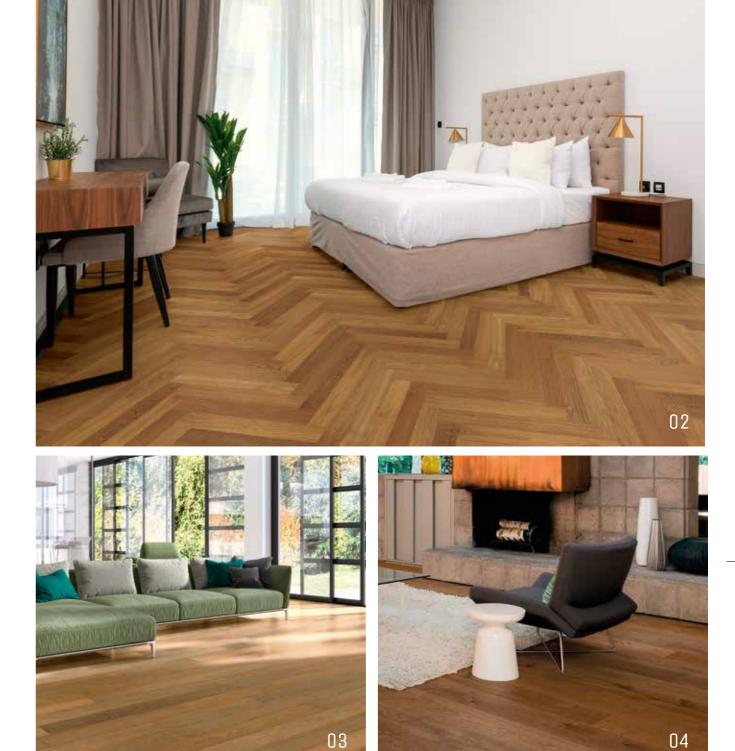

his friends keep Verena and Lukas on the go day in and day out - most of the time in his specially designed play corner. Running barefoot, which is so important for children, is even more fun on the brushed Valletta parquet surface.





It's not just the appearance of the parquet that matters; it should also be durable, healthy for the living environment, and repairable. The young family chose the parquet not only because of the large oak windows but also because of its living biological and technical properties. To emphasize the natural feel of the home even more, our Country grade was selected – numerous knots and vibrant color nuances remind of the powerful strength of an entire tree. Modern and clean accessories complement the lively look of the parquet floor – here, less is more!





# OAK Steamed



Ø

| 01 | MULTIflor.11 NOVOLOC® 5G 740 45<br>Oak steamed Natur Natura |
|----|-------------------------------------------------------------|
| 02 | <b>BILA</b> flor® <b>500</b><br>Oak steamed Natur Natura    |
| 03 | MULTIflor.11 NOVOLOC® 5G 1800<br>Oak steamed Natur Natura   |
| 04 | WOODflor NOVOLOC® 56, 192                                   |

**WOOD**flor NOVOLOC<sup>®</sup> 5G **182** Oak steamed Coupal Natura







#### PROJECT PENTHOUSE SWITZERLAND

MULTIflor.11 NOVOLOC® 5G 2200 MULTIflor.11 700 Herringbone pattern Oak steamed Coupal intensively brushed Seda Pure strukturbetont

Copyright: Marco Sieber Fotografie

#### A MAGNIFICENTLY RUSTIC COMBINATION OF LONGSTRIP AND HERRINGBONE PARQUET

To achieve this luxurious alpine-chic look in this private residence in S