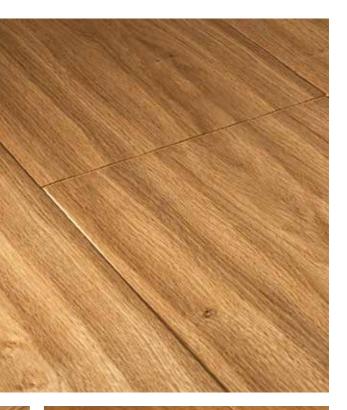

#### TYPES LIVE

The grading determines the effect of a floor to a large extent and sets individual accents. This creates more harmonious or dynamic effects, from calm and elegant to lively rustic - you decide which character you want to give your rooms.

#### GRADINGS

| SELECT<br>NATUR<br>CLASSIC<br>KNOTTY<br>COUNTRY*<br>RUSTIKAL<br>STRUKTUR<br>EFFECT |
|------------------------------------------------------------------------------------|
| CLASSIC<br>KNOTTY<br>COUNTRY*<br>RUSTIKAL<br>STRUKTUR                              |
| KNOTTY<br>COUNTRY*<br>RUSTIKAL<br>STRUKTUR                                         |
| COUNTRY*<br>RUSTIKAL<br>STRUKTUR                                                   |
| RUSTIKAL<br>STRUKTUR                                                               |
| STRUKTUR                                                                           |
|                                                                                    |
| EFFECT                                                                             |
|                                                                                    |
|                                                                                    |