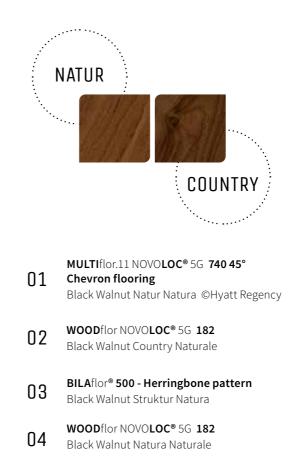

#### CHEVRON FLOORING

With Chevron flooring, the parquet strips are beveled at the ends and installed at an angle of 45° or 60° to each other. The resulting herringbone pattern looks even more dynamic than the classic version.

#### AVAILABLE DIMENSIONS:

MULTIflor.11 NOVOLOC® 5G 500 60° 11 x 140 x 500 mm/60°

MULTIflor.11 NOVOLOC<sup>®</sup> 5G 740 45° 11 x 140 x 740 mm / 45°