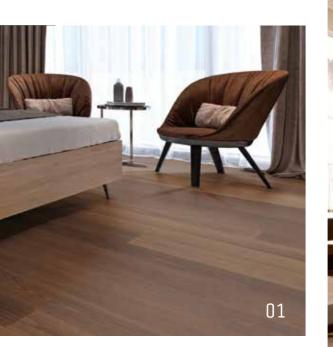

# OAK Smoked Medium

With its warm, balanced color, parquet in oak smoked medium offers a perfect balance between lightness and depth, making it pleasant in both light and darker rooms.

#### 04

BILAflor® 500

Oak smoked Medium Natur Natura

The great advantage is its adaptability: The parquet can be effortlessly integrated into various interior styles – from classic and rustic to modern or Scandinavian. The warm wood color harmonizes beautifully with white, gray, or muted tones on walls and furniture, creating a cozy, inviting atmosphere. At the same time, the medium-brown wood adds a touch of naturalness without being overpowering.