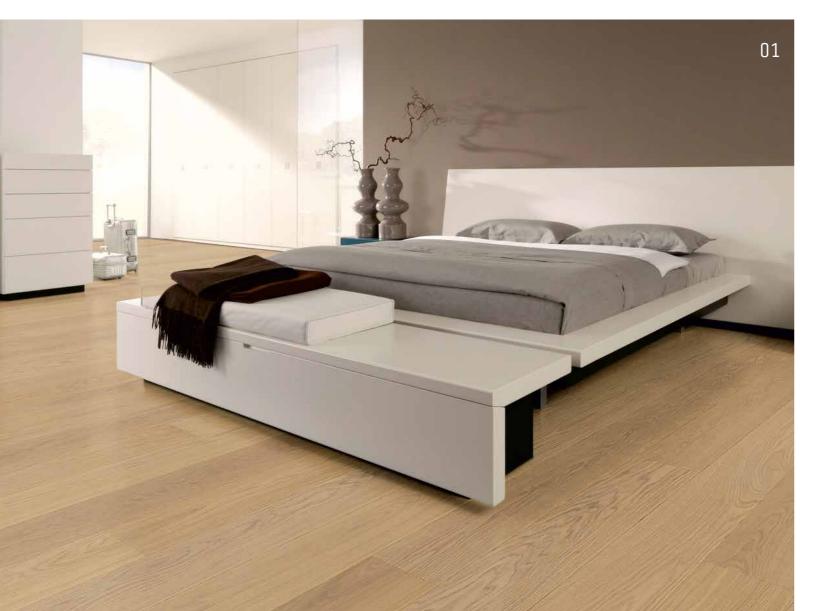

creates an incredibly delicate and harmonious transition from the floor to the interior.



Products & Stories

# OAK NATUR



01 WOODflor NOVOLOC® 5G 182 Oak Natur Nebla

A softly gray parquet floor, like the one achieved with the color variant Nebla, is versatile and creates a modern, calm, and elegant living atmosphere. The subtle color of the wood blends harmoniously into various interior styles and gives the room a cool yet inviting vibe. The subtle gray tones gently reflect the light, making the room appear larger and brighter. At the same time, the wood retains its natural warmth, creating a balanced harmony between freshness and coziness. This type of flooring can be combined with both bold colors and more muted tones, allowing it to adapt flexibly and exude timeless elegance.







#### COLORS PLAY IN THE ROOM.

Scheucher parquet offers the creative freedom to shape your home exactly the way you desire. The unique variety of wood types and colors allows your parquet floor and living spaces to become a reflection of your personal vision.



#### COLORS LAUGH OUT LOUD IN DIFFERENT NUANCES. COLORS LIVE IN DIVERSITY.

| 02 | BILAflor® 490 - Herringbone pattern |
|----|-------------------------------------|
|    | Oak Natur Natura                    |

- 03 WOODflor NOVOLOC® 5G 222 Oak Natur Akzent
- 04 MULTIflor.11 700 Herringbone pattern Oak Natur Perla

Products & Stories

Ø 31



#### #HOMESTORY

#### NEW CONSTRUCTION MEETS HERRINGBONE PARQUET

We had the pleasure of visiting Michaela and Manuel in their dream home in the quiet, family-friendly hillsides of southe