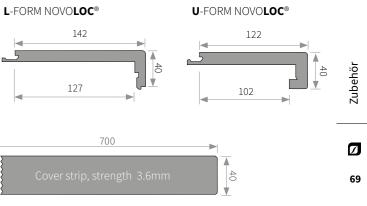

# STAIR BOX.

The professional system for a greater added value. Measure stairs simply digitally. Without stencils. Simple data transfer from job site directly to Scheucher.

**STAIR**box is a system, that simply enables the digital measurement of stairs and staircases as well as – in addition – the direct purchase of parquet elements ready for assembly from Scheucher.

#### STAIR-TREADS

**STAIR**box makes it possible to create all types of stair treads quickly and easily – irrespective of the basic form or configuration – with the same appearance as the parquet.

ALL WOOD TYPES

#### FASCIA BOARDS

What is more, fascia boards that are identical to the installed parquet and blend harmoniously into the overall view are no longer a problem, thanks to **STAIR**box.

ALL WOOD TYPES WHITE FINISHING COAT WHITE-PAINTED MDF

#### SKIRTINGS

To be shown off to its full advantage, every parquet floor needs a clean finish to walls and the like. For this purpose, Scheucher has a wide, precisely matching range of skirtings that can be harmoniously matched to the installed parquet.

#### STAIR NOSINGS

Stair nosings are available for all current products in L-form and U-form.