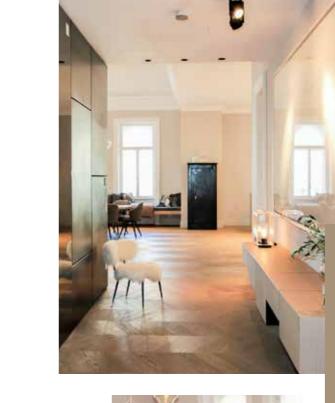

Installed productt: MULTIflor.11 NOVOLOC® 5G 740 45° Oak Coarse Seda

Upon closer inspection, the parquet floor, like each individual piece of furniture, is an absolute highlight.

Chevron flooring is available at Scheucher in a variety of wood and color combinations, so the exciting parquet pattern can also match your personal style. In two wonderfully balanced dimensions with different angles, the parquet models look exceptional not only in classic spaces but also in modern environments, shining with a refined linear, geometric style that also creates the illusion of more floor space.

28

Products & Stories

The apartment covers about 230 m<sup>2</sup>, most of which is equipped with parquet flooring. The exclusive Chevronperfectly complements the created style and creates an incredibly delicate and harmonious transition from the floor to the interior.